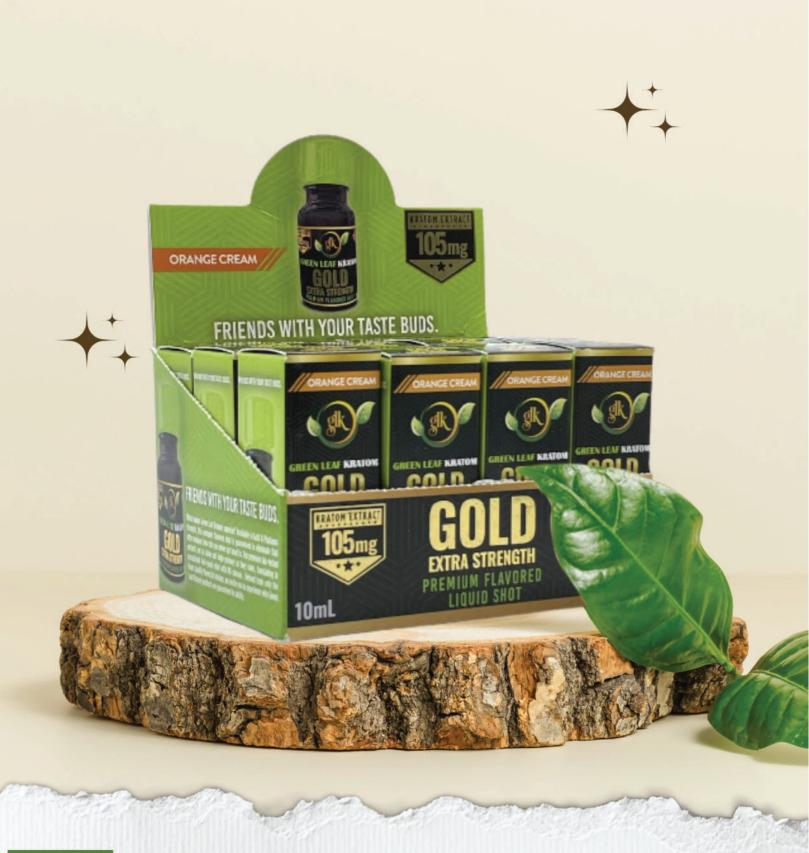

# **Shots**

Gold Series Shot- Extract Enthusiast (12ct)-105mg (Chocolate Mint)

12ct Box - \$199.99 MSRP-\$17.99

Wholesale Single Unit-\$8.25
Master Case-U: \$7.25, Qty: 10 boxes

Gold Series Shot- Extract Enthusiast (12ct)-105mg (Orange Cream)

12ct Box - \$199.99 MSRP-\$17.99 Wholesale Single Unit-\$8.25 Master Case-U: \$7.25, Qty: 10 boxes

Platinum Series Shot- Extract Enthusiast (12ct)-155mG (Chocolate Mint)

12ct Box - **\$249.99**MSRP-**\$19.99**Wholesale Single Unit-**\$9.50**Master Case-U: **\$8.50**, Qty: **10 boxes** 

Platinum Series Shot – Extract Enthusiast (12ct) -155mg (Orange Cream)

12ct Box - \$249.99 MSRP-\$19.99 Wholesale Single Unit-\$9.50 Master Case-U: \$8.50, Qty: 10 boxes