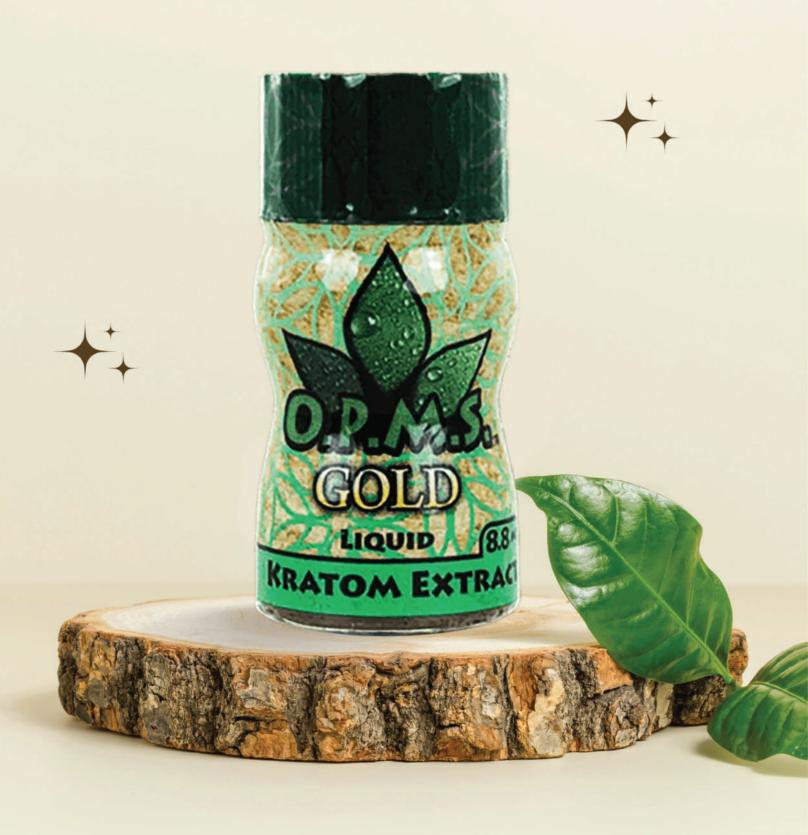

5.50, Qty: 9



Powder Kilos MSRP-\$139.99 Wholesale-\$45.00

# **Shots**





Gold Series Shot- Extract Enthusiast (12ct)-105mg (Chocolate Mint)

12ct Box - \$199.99 MSRP-\$17.99

Wholesale Single Unit-\$8.25
Master Case-U: \$7.25, Qty: 10 boxes



Gold Series Shot- Extract Enthusiast (12ct)-105mg (Orange Cream)

12ct Box - \$199.99 MSRP-\$17.99 Wholesale Single Unit-\$8.25 Master Case-U: \$7.25, Qty: 10 boxes



Platinum Series Shot- Extract Enthusiast (12ct)-155mG (Chocolate Mint)

12ct Box - **\$249.99**MSRP-**\$19.99**Wholesale Single Unit-**\$9.50**Master Case-U: **\$8.50**, Qty: **10 boxes** 



Platinum Series Shot – Extract Enthusiast (12ct) -155mg (Orange Cream)

12ct Box - \$249.99 MSRP-\$19.99 Wholesale Single Unit-\$9.50 Master Case-U: \$8.50, Qty: 10 boxes

# **OPMS Shots**





OPMS Liquid Extract Shot 45ct Box - \$425 (\$9.44 per unit)